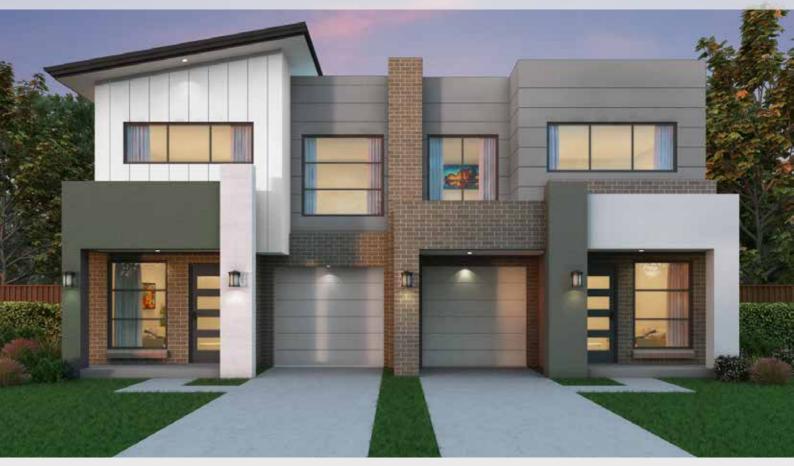

## Chelsea 47

## Suitable for 16m frontage

| House Size   | 13.7m x 20.4m |
|--------------|---------------|
| Ground Floor | 194.36 m2     |
| First Floor  | 198.2 m2      |
| Garage       | 41.5 m2       |
| Porch        | 3.86 m2       |
| Total        | 437.92 m2     |