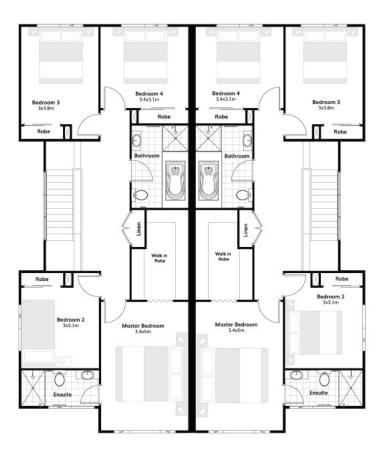

## Chelsea 47

## Suitable for 16m frontage

| House Size   | 13.7m x 20.4m |
|--------------|---------------|
| Ground Floor | 194.36 m2     |
| First Floor  | 198.2 m2      |
| Garage       | 41.5 m2       |
| Porch        | 3.86 m2       |
| Total        | 437.92 m2     |