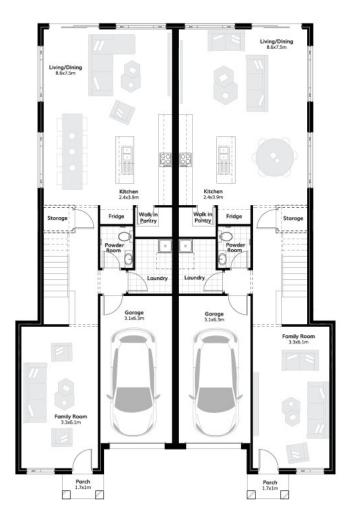

## Chelsea 47

## Suitable for 16m frontage

| House Size   | 13.7m x 20.4m |
|--------------|---------------|
| Ground Floor | 194.36 m2     |
| First Floor  | 198.2 m2      |
| Garage       | 41.5 m2       |
| Porch        | 3.86 m2       |
| Total        | 437.92 m2     |